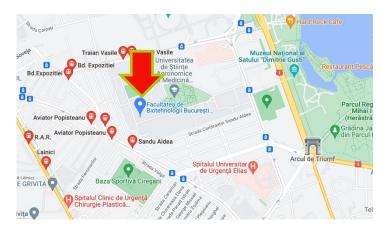

## UNIVERSITY OF AGRONOMIC SCIENCES AND VETERINARY MEDICINE OF BUCHAREST

FACULTY OF BIOTECHNOLOGIES 59 Mărăști Boulevard, District 1 - Bucharest, 011464

**Nearest bus stops** 331, 131- Muzeul Satului Station 105, 330 – Agronomie Station

## How to reach the venue

From Henri Coanda Airport:

1. take the **446/448/441/442 bus** (direction Piata Presei Libere) to Drumul Matasii station (7 stops) and from **Drumul Matasii station** take **301/131 bus** (direction Piata Romana) to **Muzeul Satului Station** (9 stops).

- 2. Take the Express Bus 783 (direction City Centre) to Piata Presei (10 stations)
- 3. Take **Uber**/Taxi

- 1. From Piata Romana take 331 bus (direction Damaroaia) to Muzeul Satului Station (8 stations)
- 2. From **Piata Romana** take **131 bus** (direction Complex Comercial Baneasa) to **Muzeul Satului Station** (7 stations)