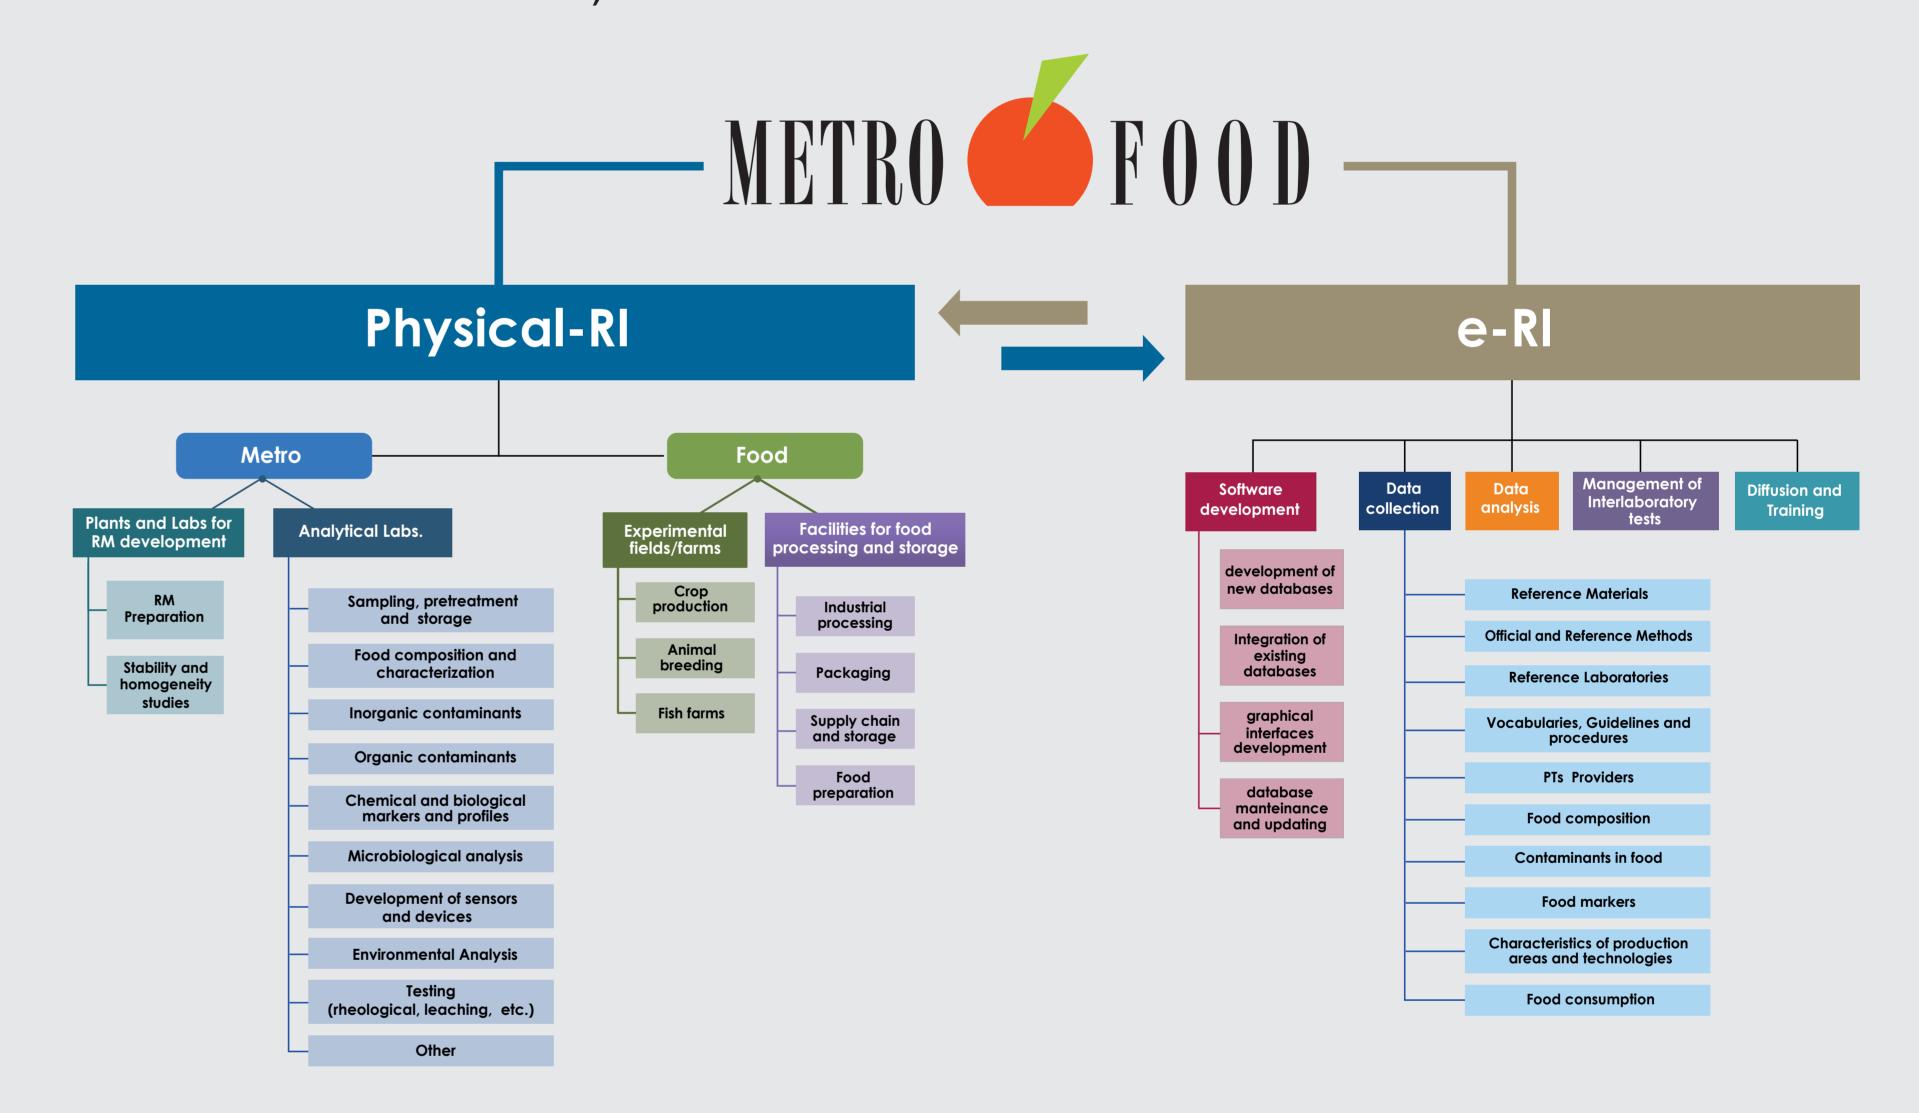

## METROFOOD-RI consists of a Physical RI (P-RI) and an electronic

Infrastructure (e-RI) to coordinate and integrate existing networks of plants, laboratories, experimental fields/farms for crop production/animal breeding; small-scale plants for food processing and storage; kitchen/labs for food preparation. The e-RI will make available an access platform to share and integrate knowledge and data on metrological tools for food analysis, focusing on food composition, nutritional contents, levels of contaminants and markers in foods.