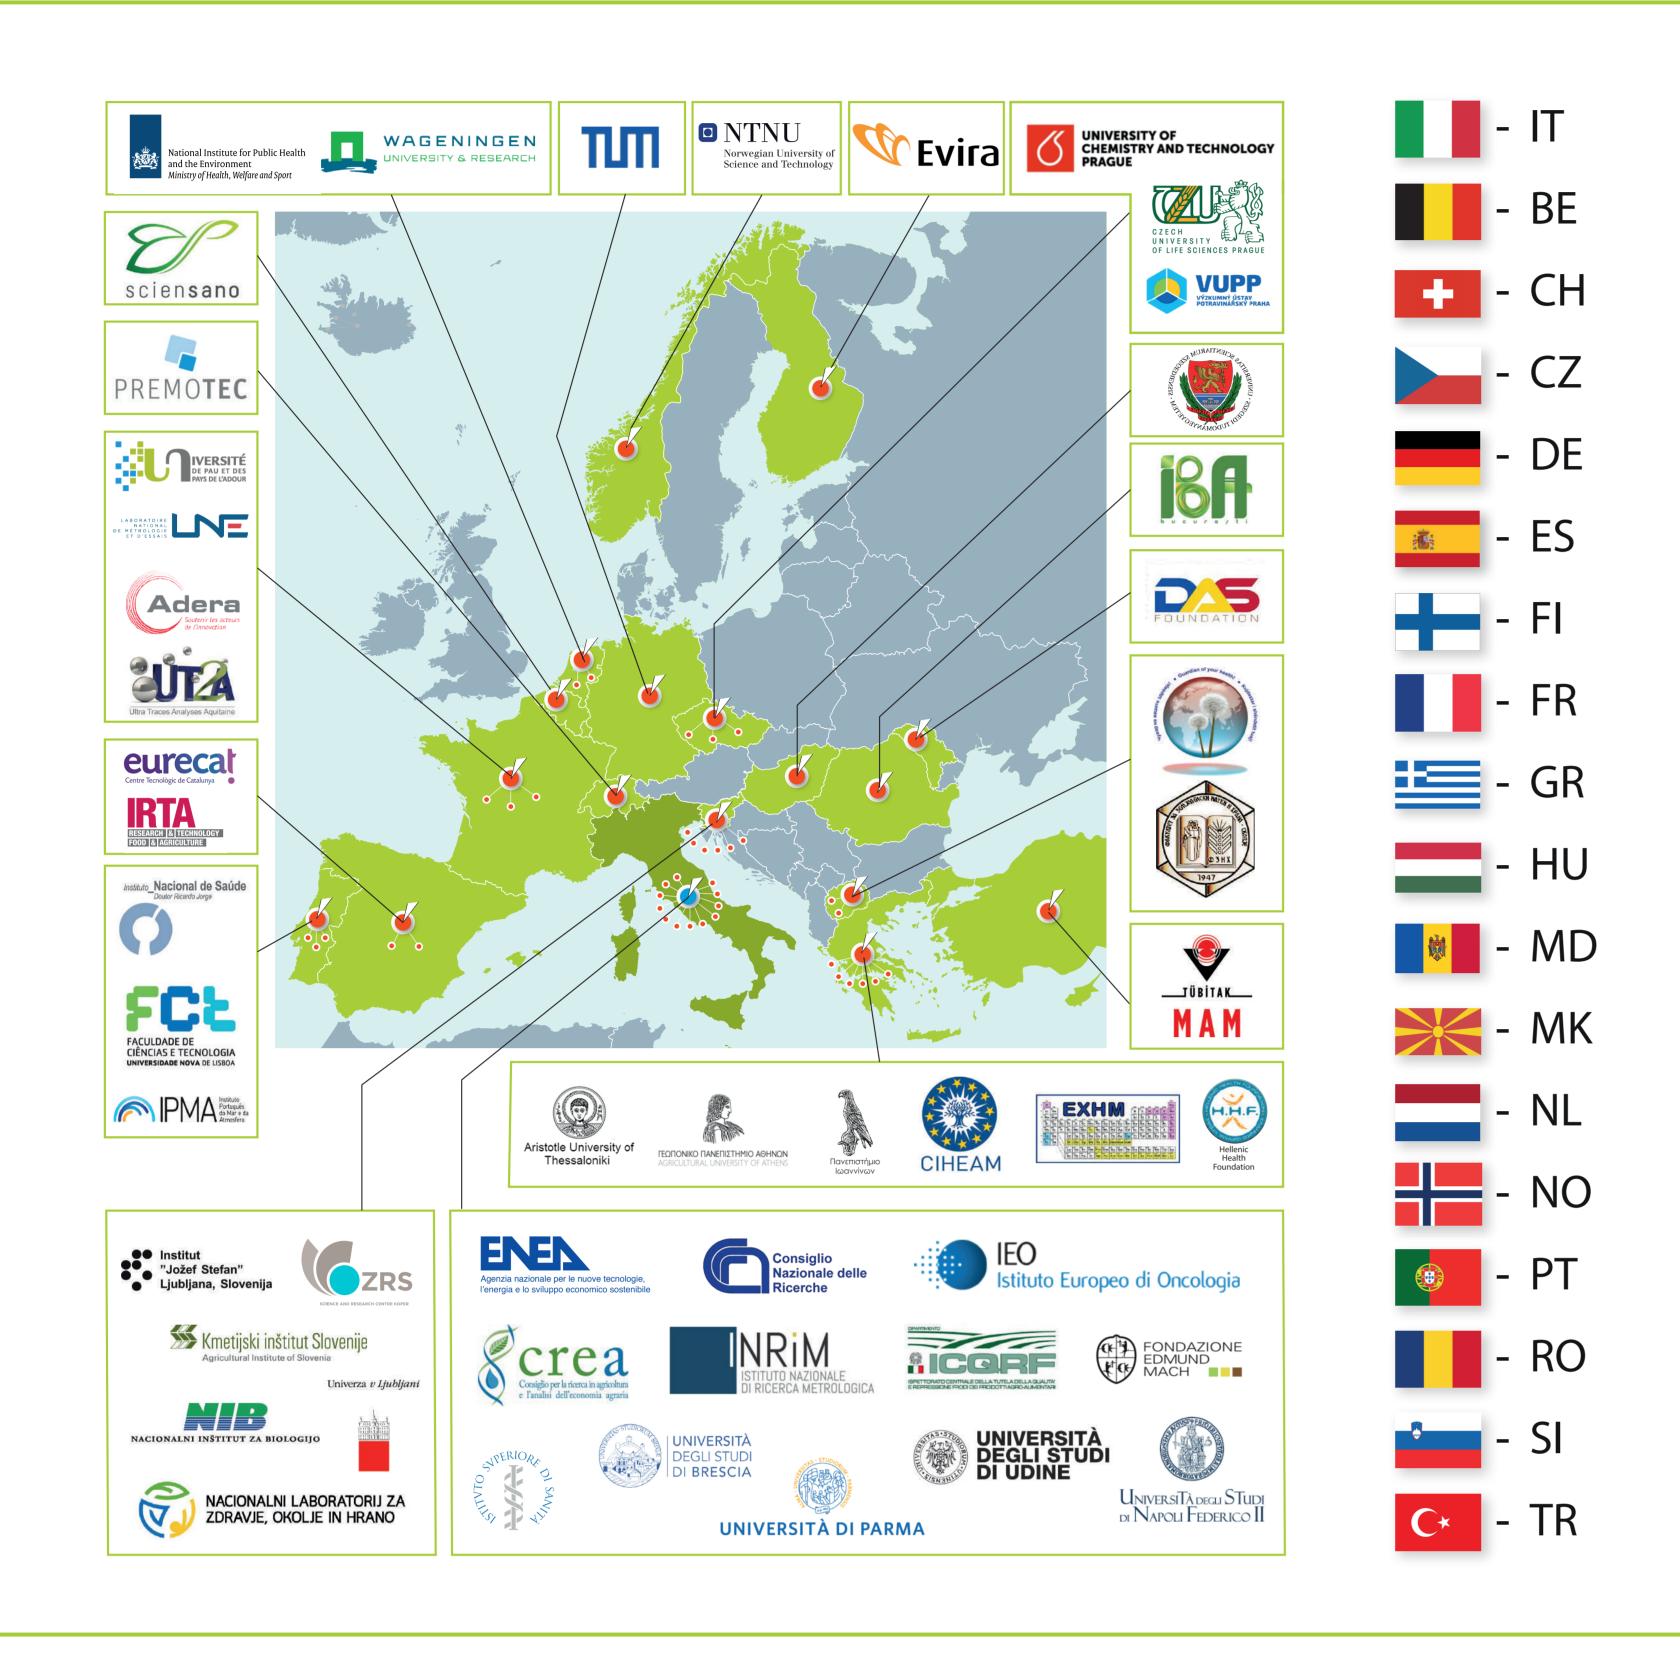

## METROFOOD-RI is a new distributed Research Infrastructure

aimed to promote scientific excellence in the field of food quality and safety. It provides high-quality metrology services in food and nutrition, comprising an important cross-section of highly inter-disciplinary and inter-connected fields throughout the food value chain, including agrofood, sustainable development, food safety, quality, traceability and authenticity, environmental safety, and human health.

## METROFOOD-RI consists of a Physical RI (P-RI) and an electronic

Infrastructure (e-RI) to coordinate and integrate existing networks of plants, laboratories, experimental fields/farms for crop production/animal breeding; small-scale plants for food processing and storage; kitchen/labs for food preparation. The e-RI will make available an access platform to share and integrate knowledge and data on metrological tools for food analysis, focusing on food composition, nutritional contents, levels of contaminants and markers in foods.