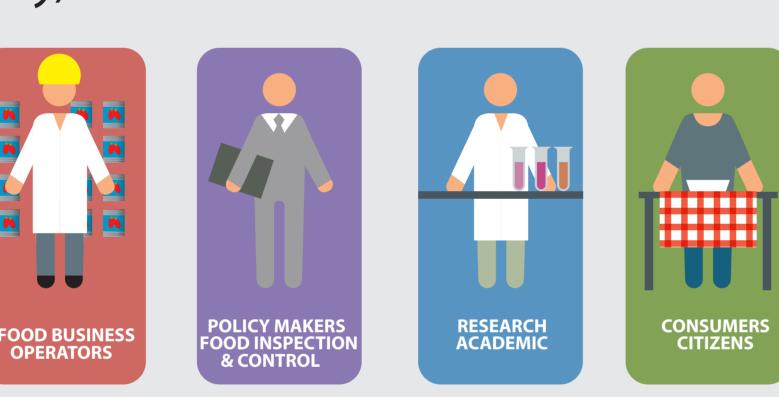

## **End-users of** METROFOOD-RI can be:

public and private labs & groups engaged in research activities supporting food

data collection and measurement reliability, as well as basic frontier research in food and nutrition; Food Business Operators and producer associations; policy makers, food inspection and control agencies; consumers/consumer associations and citizens.