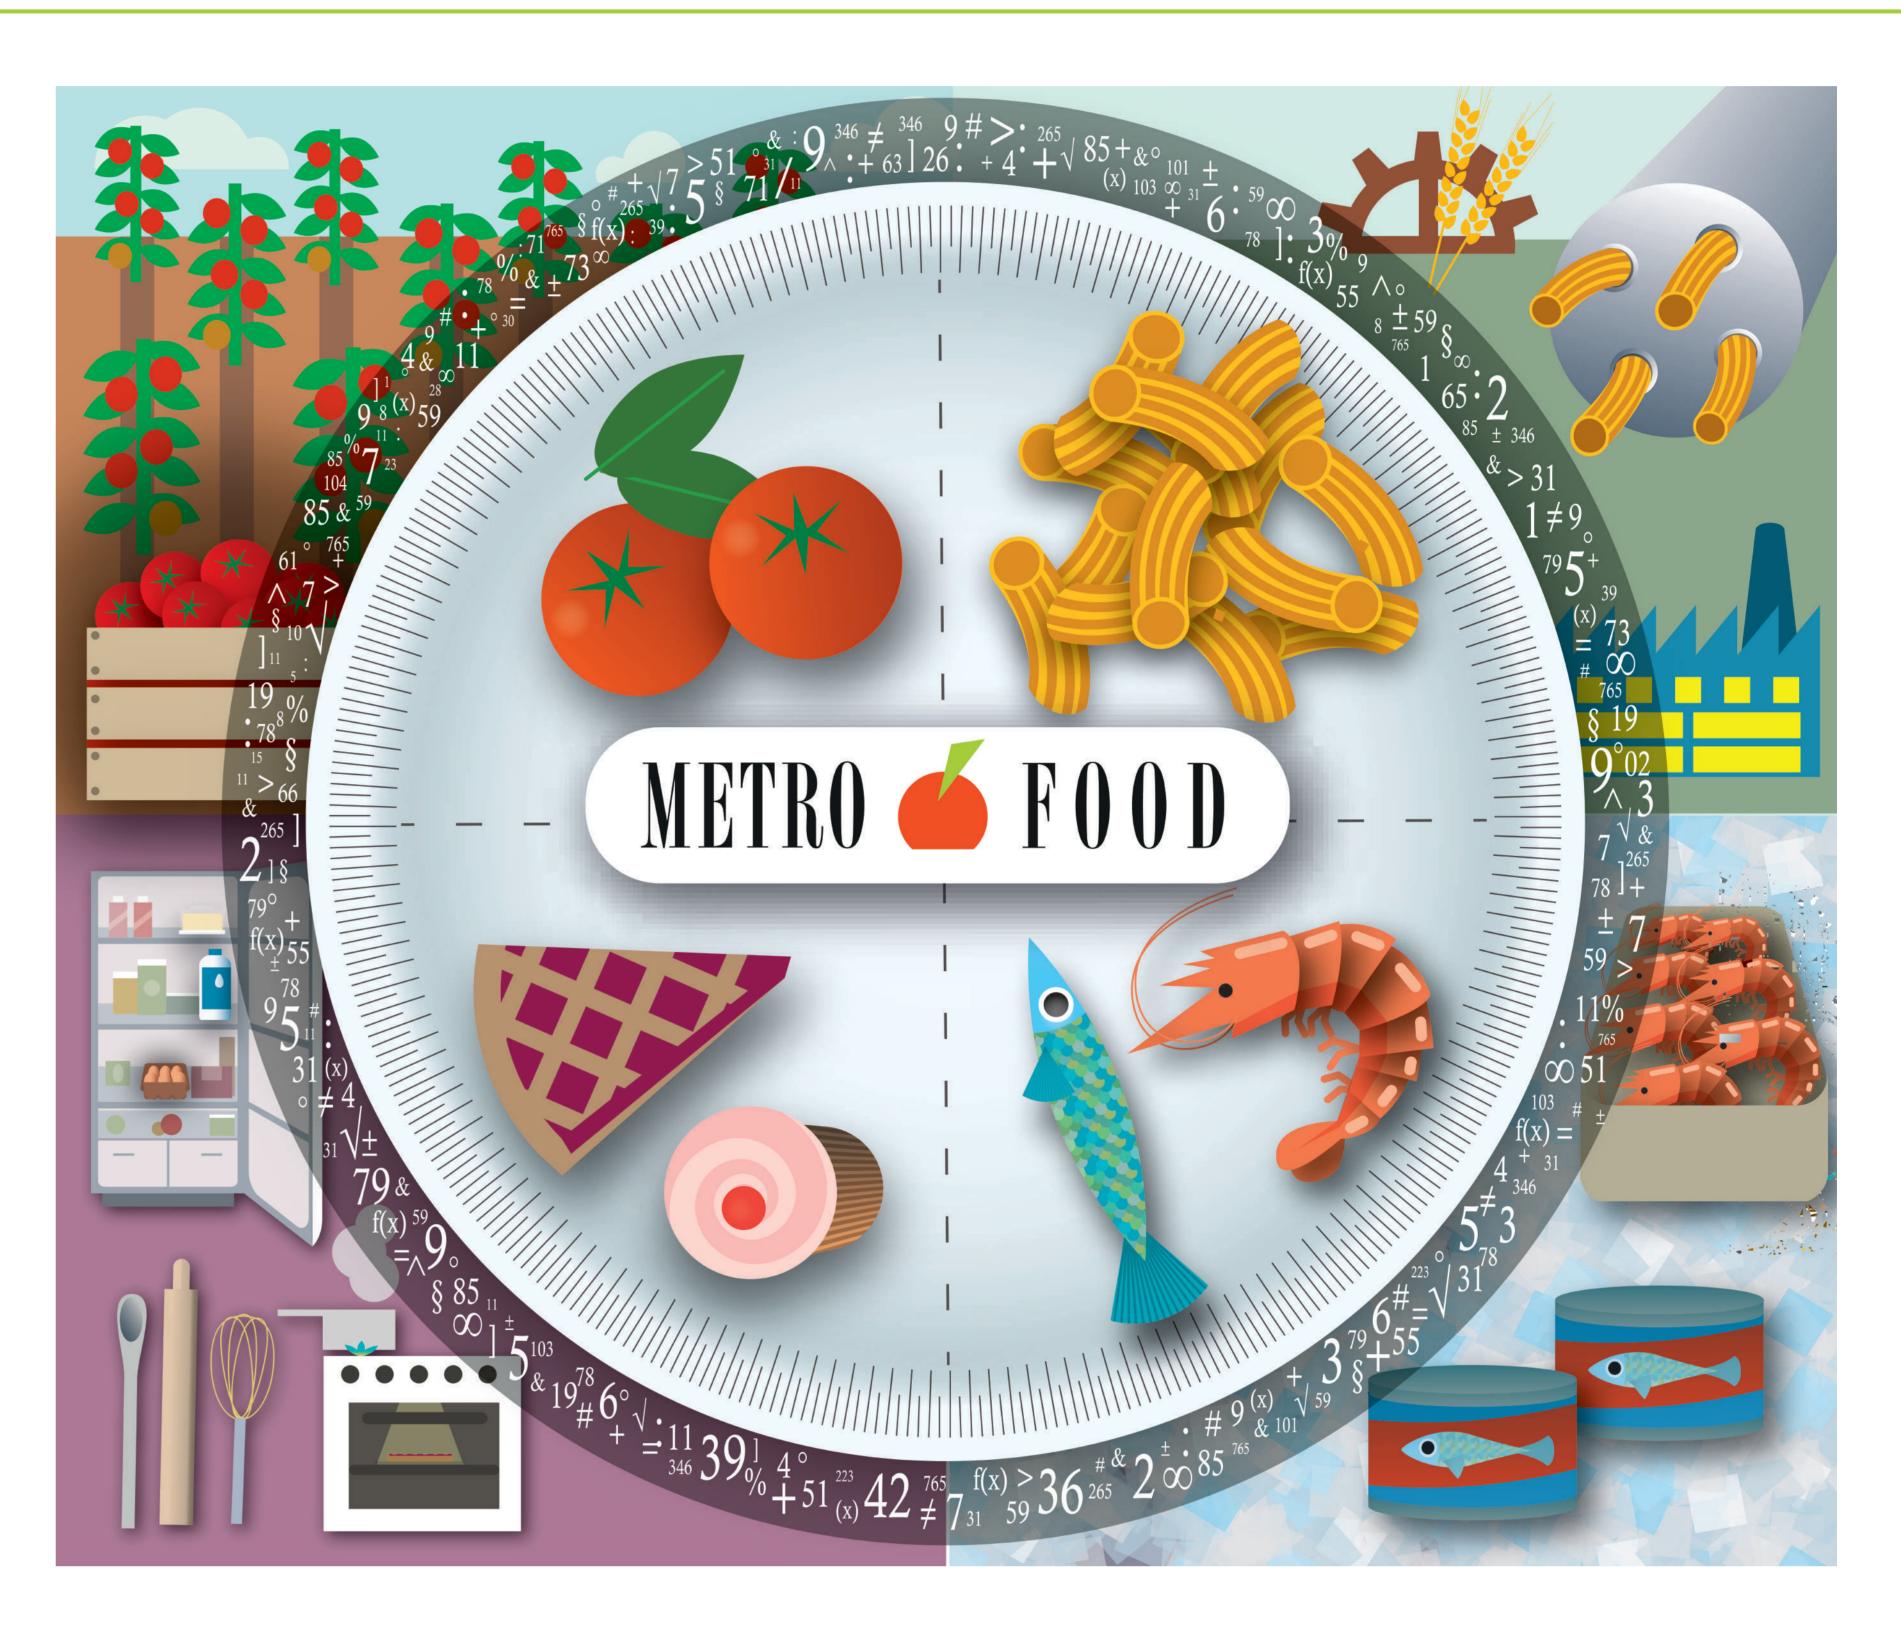

## METROFOOD-RI is a new distributed Research Infrastructure

aimed to promote scientific excellence in the field of food quality and safety. It provides high-quality metrology services in food and nutrition, comprising an important cross-section of highly inter-disciplinary and inter-connected fields throughout the food value chain, including agrofood, sustainable development, food safety, quality, traceability and authenticity, environmental safety, and human health.

## METROFOOD-RI consists of a Physical RI (P-RI) and an electronic

Infrastructure (e-RI) to coordinate and integrate existing networks of plants, laboratories, experimental fields/farms for crop production/animal breeding; small-scale plants for food processing and storage; kitchen/labs for food preparation. The e-RI will make available an access platform to share and integrate knowledge and data on metrological tools for food analysis, focusing on food composition, nutritional contents, levels of contaminants and markers in foods.

Research activities cover the whole food chain and related services, from agrifood primary production up to consumption, in order to support sustainability of food production and consumption, improve food quality and safety and optimise all the steps from farm to fork, with a holistic approach